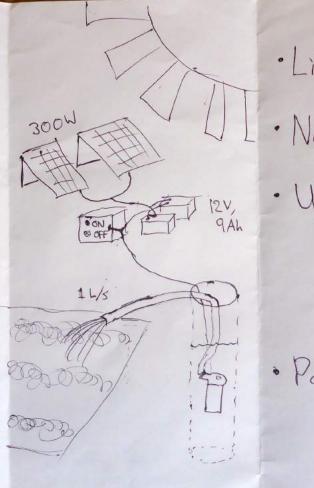

#### farmers

solar pump innovation social enterprise

- · O.5 ha plot
- · daily irrigation
- · 13 Hp
- · 10 meters
- · Rabi, Summer

- Lifetime 10+ years
  No diesel Fuel
  Use batteries For:
  LED lighting at home
  - · phone charging

· Portable

Price: ₹ 35,000

#### **KHETHWORKS** delivers efficiency

High efficiency └→ Less energy └→ Affordable solar └→ Unlock season

**40+ farmers in 3 states** have used the Khethworks pump systems.

Farmers **earned additional income** in Jharkhand by renting to neighbors organically, without prompting. Farmers in Jharkhand cultivated their **first-ever summer crop**, earning 15-18k INR per 0.15 acre. In Orissa, **paying customers rent the system** from self-help groups for 100 INR per day or 30 INR per hour.