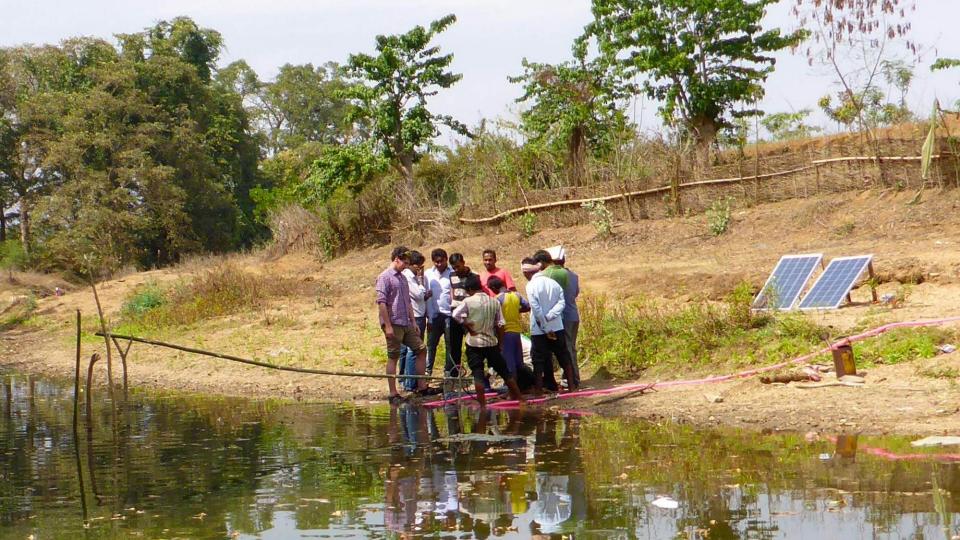

#### **KHETHWORKS** delivers efficiency

High efficiency └→ Less energy └→ Affordable solar └→ Unlock season

**40+ farmers in 3 states** have used the Khethworks pump systems.

Farmers **earned additional income** in Jharkhand by renting to neighbors organically, without prompting. Farmers in Jharkhand cultivated their **first-ever summer crop**, earning 15-18k INR per 0.15 acre. In Orissa, **paying customers rent the system** from self-help groups for 100 INR per day or 30 INR per hour.